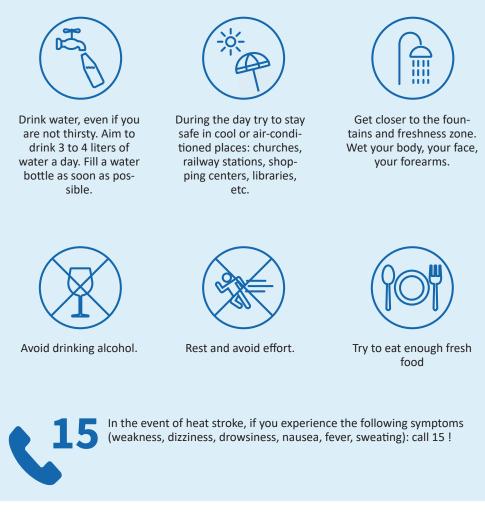

# **Right thing during a heat wave:**



# Cool island :

In case of a heat alarm, the city council of Paris leaves the parks open all night and extends the opening hours of the public shower as well as some ESI.

Fresh islands in Paris are also identified as places of rest, accessible to everyone. Scan the QR code to find them:



If you are in Paris, as an asylum seeker, refugee or undocumented person, this flyer is made for you.

Informations are from a free guide available and updated each month in French, English, Arabic (litteral), Pashto and Dari. It contains useful addresses, advice and legal procedures.

Our texts are written, reviewed and checked by social, asylum and foreigner's right experts.

Follow this link to download it :



This flyer is free of charge and prohibited for sale to individuals. Do not throw it on